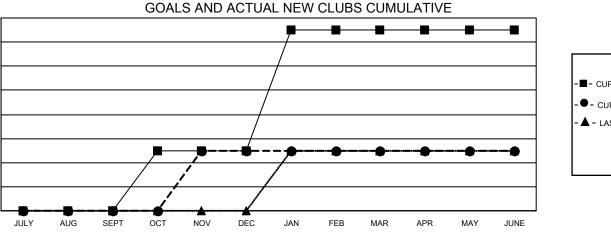

## GAT MONTHLY MEMBERSHIP PROGRESS REPORT

**Multiple District 8** 

Results as of: 6/30/2021

LOCATION: LOUISIANA

| Clubs                 |               |           |               | Members               |                        |                         |                                                    |  |  |
|-----------------------|---------------|-----------|---------------|-----------------------|------------------------|-------------------------|----------------------------------------------------|--|--|
| RESULTS FOR 2020-2021 |               |           |               | RESULTS FOR 2020-2021 |                        |                         |                                                    |  |  |
| QUARTER               | NEW CLUB GOAL | NEW CLUBS | DROPPED CLUBS | QUARTER               | BER GROWTH NET<br>GOAL | MEMBER GROWTH<br>ACTUAL | DROPPED<br>MEMBERS ACTUAL<br>(including transfers) |  |  |
| JULY/AUG/SEPT         | 0             | 0         | 0             | JULY/AUG/SEPT         | 17                     | 48                      | 88                                                 |  |  |
| OCT/NOV/DEC           | 1             | 1         | 1             | OCT/NOV/DEC           | 35                     | 73                      | 146                                                |  |  |
| JAN/FEB/MAR           | 2             | 0         | 6             | JAN/FEB/MAR           | 48                     | 41                      | 186                                                |  |  |
| APR/MAY/JUNE          | 0             | 0         | 1             | APR/MAY/JUNE          | 28                     | 94                      | 139                                                |  |  |

CURRENT YEAR ACTUAL NEW CLUBS

- LAST YEAR ACTUAL NEW CLUBS

| DROPPED CLUBS: 8   |     | 62 CLUBS OF 144 ADDED 1 OR MORE | GENDER DISTRIBUTION                |                |     |
|--------------------|-----|---------------------------------|------------------------------------|----------------|-----|
|                    |     | NEW MEMBERS                     | MALE                               | 2,354 (67.10%) |     |
|                    |     |                                 | FEMALE                             | 1,154 (32.90%) |     |
| DROPPED MEMBERS    |     |                                 |                                    |                |     |
| DECEASED           | 73  | CLICK HERE FOR CUMULATIVE       | TOTAL FAMILY UNIT MEMBERS          |                | 629 |
| CLUB CANCELLED 134 |     | MEMBERSHIP DATA                 |                                    |                | 327 |
| OTHER 347          |     |                                 | FAMILY MEMBERS PAYING HALF<br>DUES |                |     |
| TOTAL              | 554 |                                 |                                    |                |     |