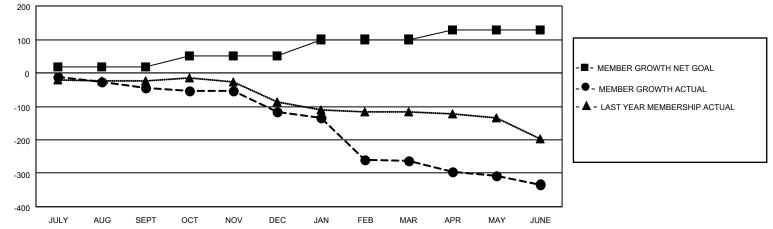

## GAT MONTHLY MEMBERSHIP PROGRESS REPORT

**Multiple District 8** 

Results as of: 6/30/2021

LOCATION: LOUISIANA

| Clubs                 |               |           |               | Members               |                        |                         |                                                    |  |  |
|-----------------------|---------------|-----------|---------------|-----------------------|------------------------|-------------------------|----------------------------------------------------|--|--|
| RESULTS FOR 2020-2021 |               |           |               | RESULTS FOR 2020-2021 |                        |                         |                                                    |  |  |
| QUARTER               | NEW CLUB GOAL | NEW CLUBS | DROPPED CLUBS | QUARTER               | BER GROWTH NET<br>GOAL | MEMBER GROWTH<br>ACTUAL | DROPPED<br>MEMBERS ACTUAL<br>(including transfers) |  |  |
| JULY/AUG/SEPT         | 0             | 0         | 0             | JULY/AUG/SEPT         | 17                     | 48                      | 88                                                 |  |  |
| OCT/NOV/DEC           | 1             | 1         | 1             | OCT/NOV/DEC           | 35                     | 73                      | 146                                                |  |  |
| JAN/FEB/MAR           | 2             | 0         | 6             | JAN/FEB/MAR           | 48                     | 41                      | 186                                                |  |  |
| APR/MAY/JUNE          | 0             | 0         | 1             | APR/MAY/JUNE          | 28                     | 94                      | 139                                                |  |  |

CURRENT YEAR ACTUAL NEW CLUBS

- LAST YEAR ACTUAL NEW CLUBS

| DROPPED CLUBS: 8   |     | 62 CLUBS OF 144 ADDED 1 OR MORE | GENDER DISTRIBUTION                |                |     |
|--------------------|-----|---------------------------------|------------------------------------|----------------|-----|
|                    |     | NEW MEMBERS                     | MALE                               | 2,354 (67.10%) |     |
|                    |     |                                 | FEMALE                             | 1,154 (32.90%) |     |
| DROPPED MEMBERS    |     |                                 |                                    |                |     |
| DECEASED           | 73  | CLICK HERE FOR CUMULATIVE       | TOTAL FAMILY UNIT MEMBERS          |                | 629 |
| CLUB CANCELLED 134 |     | MEMBERSHIP DATA                 |                                    |                | 327 |
| OTHER 347          |     |                                 | FAMILY MEMBERS PAYING HALF<br>DUES |                |     |
| TOTAL              | 554 |                                 |                                    |                |     |